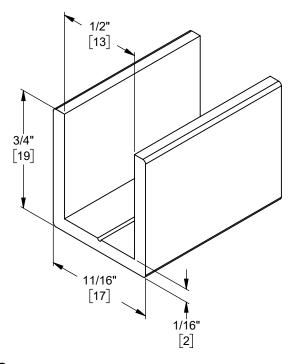

## **U-CHANNEL**

# DEEP 1/2" GLASS U-CHANNEL 94" LENGTH

Product Code: PSM00216

| Glass Thickness |  |
|-----------------|--|
| 1/2" [12 mm]    |  |

### **USE**

- Used to secure glass panels to walls, floors, and ceilings
- Glass panels secured with silicone caulk
- For use with 1/2" (12mm) thick tempered glass panels